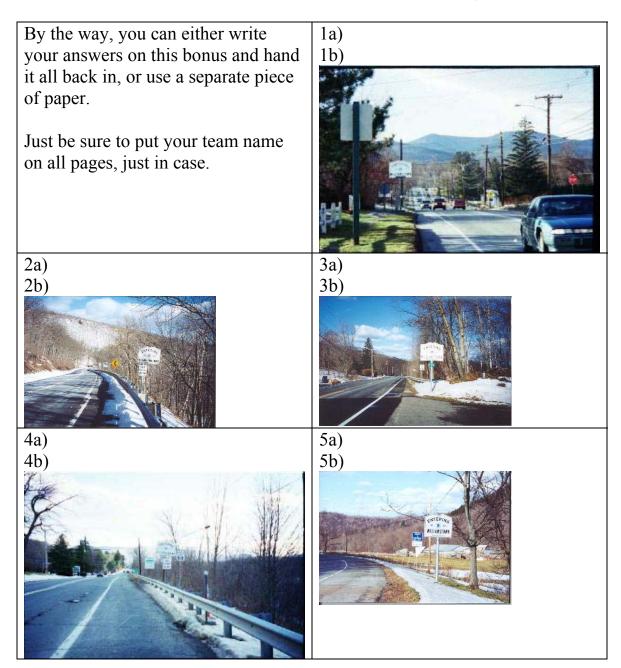

## Williamsiana Pictures

Welcome to Williamstown and Williams College! How did you get here? Most likely, you drove here. But was it from the north, east, west, south, or south-south west-ish? You tell us. For each picture below, please tell us a) what road you are traveling on (i.e. 90W), and b) what town are you coming from (i.e. what town is on the other side of that Welcome Sign?).