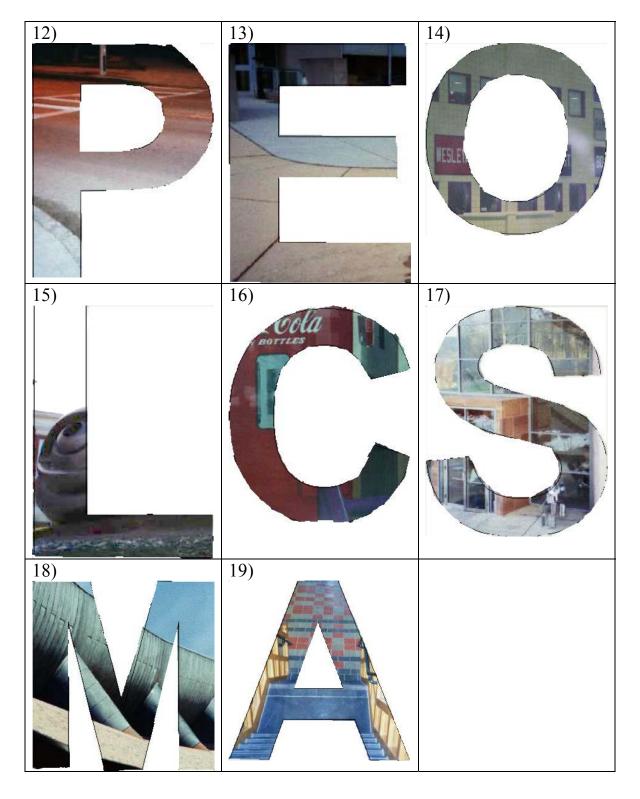

Well, you made it to Williamstown. As you drive around, you might see the following sites. What/Where are they? (None of these are part of the College, don't say we don't help you out.)

Moving on to the campus (plus some buildings off campus proper). Please let us know what/where the building/thing is in each letter. Oh, and if you think the letters spell something (when put in order), you would be right. Tell us that too. It's an honor Ephs should be familiar with. (Size of letters is not important. Phrase has more than 1 space.)