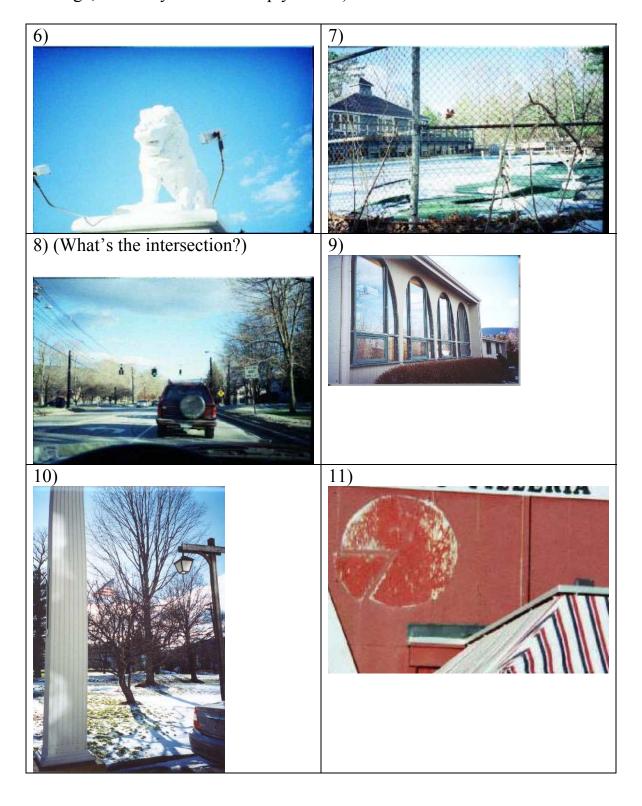

Well, you made it to Williamstown. As you drive around, you might see the following sites. What/Where are they? (None of these are part of the College, don't say we don't help you out.)

Moving on to the campus (plus some buildings off campus proper). Please let us know what/where the building/thing is in each letter. Oh, and if you think the letters spell something (when put in order), you would be right. Tell us that too. It's an honor Ephs should be familiar with. (Size of letters is not important. Phrase has more than 1 space.)