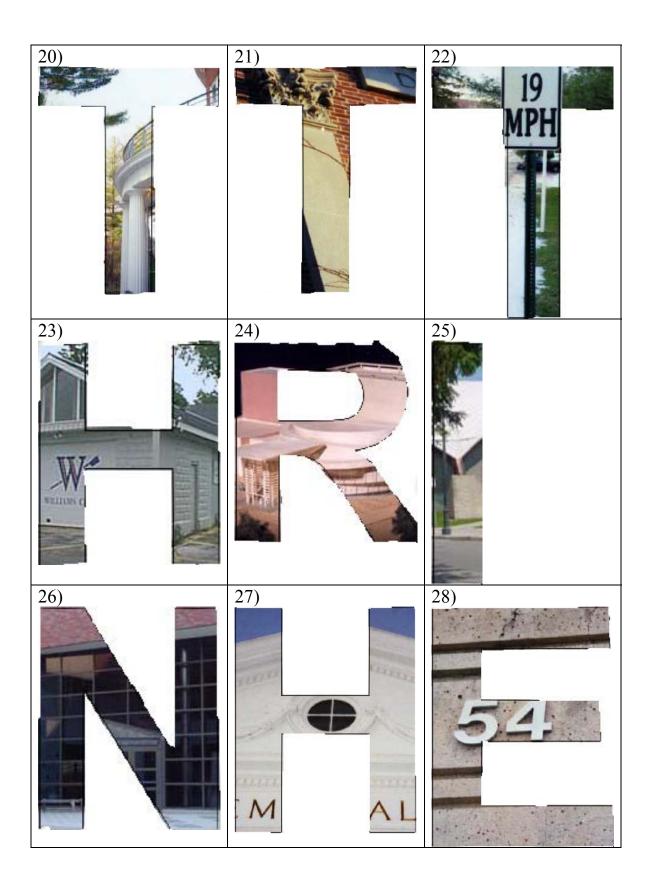

Well, you made it to Williamstown. As you drive around, you might see the following sites. What/Where are they? (None of these are part of the College, don't say we don't help you out.)

Moving on to the campus (plus some buildings off campus proper). Please let us know what/where the building/thing is in each letter. Oh, and if you think the letters spell something (when put in order), you would be right. Tell us that too. It's an honor Ephs should be familiar with. (Size of letters is not important. Phrase has more than 1 space.)

- 32) OK, what phrase do the letters spell when arranged correctly?
- 33) And finally, where would you find the monument pictured below?