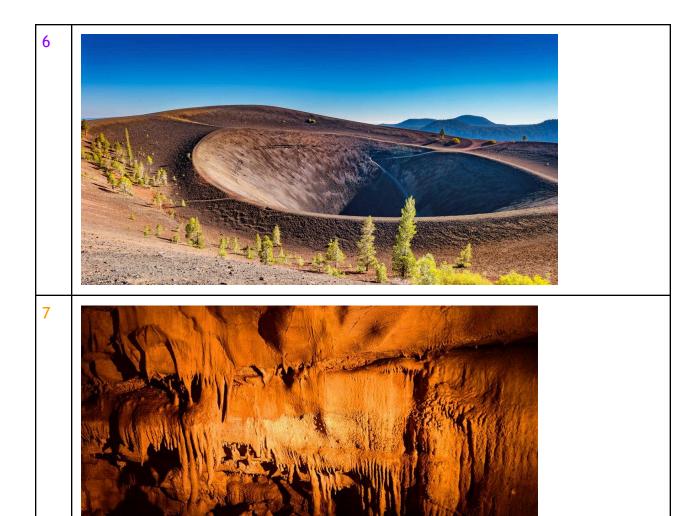

Think of this Hour Bonus as a reminder to get up, get out, and explore the hidden wonders of the United States. That's right, this bonus is all about our national parks and monuments, but not the famous ones you've heard of. In part 1, you will be given **twenty pictures** of landscapes or memorials that reside in some of the US's less well-known preserved lands and locales. Your job is simply to Identify the park's name. If you can't manage that, give us the name of the State in which you think the park resides for a half point.