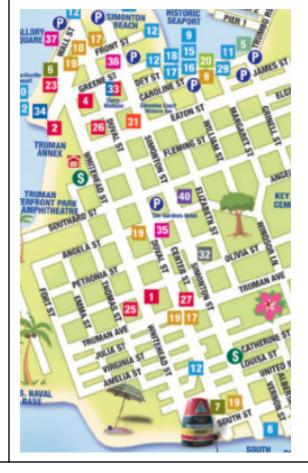

# Image:

1

Part 2: I'm feeling lost. Identify the "vacation" spot by the provided map fragment. The first five answers are names of towns or geographic locations. The next five are names of ski areas. The following five are names of amusement parks. The last five are grab-bags.