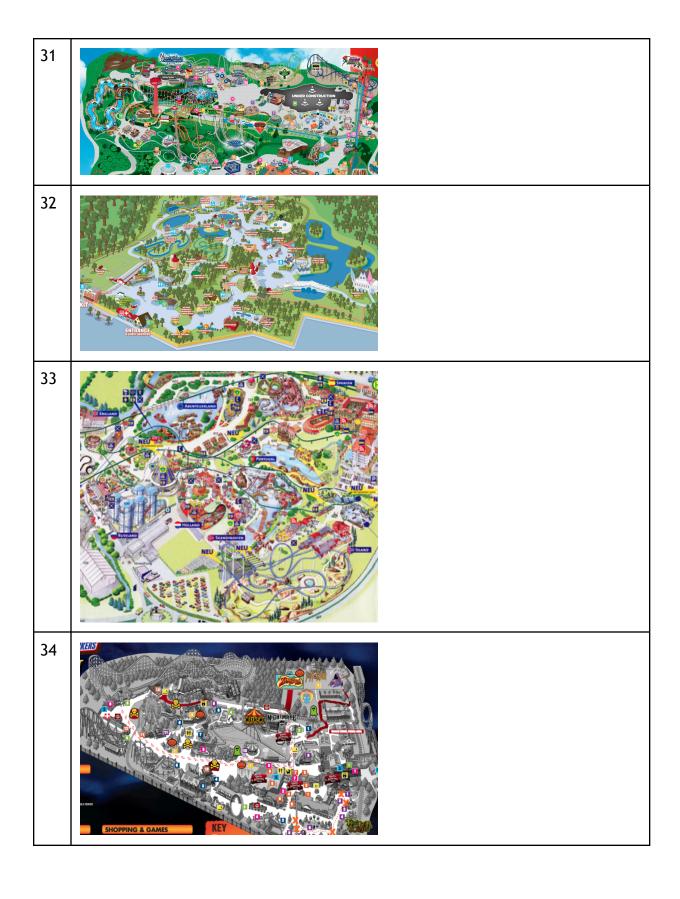

# Image:

1

Part 2: I'm feeling lost. Identify the "vacation" spot by the provided map fragment. The first five answers are names of towns or geographic locations. The next five are names of ski areas. The following five are names of amusement parks. The last five are grab-bags.