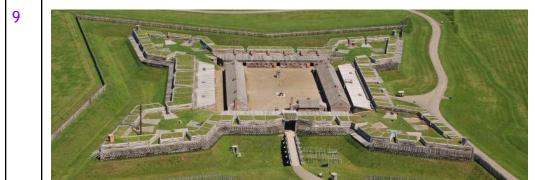

Think of this Hour Bonus as a reminder to get up, get out, and explore the hidden wonders of the United States. That's right, this bonus is all about our national parks and monuments, but not the famous ones you've heard of. In part 1, you will be given **twenty pictures** of landscapes or memorials that reside in some of the US's less well-known preserved lands and locales. Your job is simply to Identify the park's name. If you can't manage that, give us the name of the State in which you think the park resides for a half point.