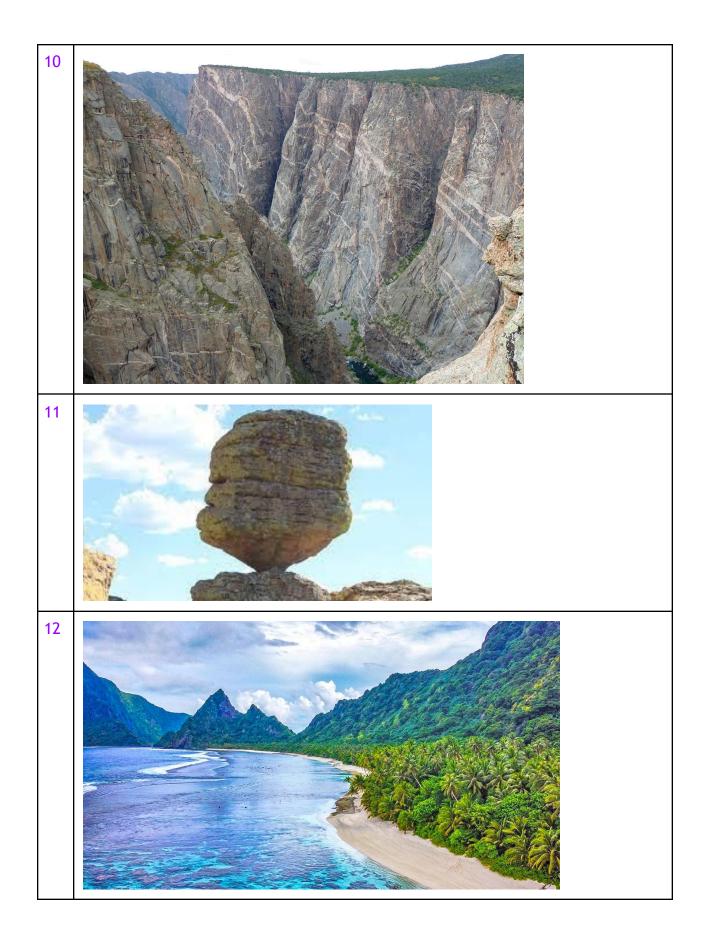

Think of this Hour Bonus as a reminder to get up, get out, and explore the hidden wonders of the United States. That's right, this bonus is all about our national parks and monuments, but not the famous ones you've heard of. In part 1, you will be given **twenty pictures** of landscapes or memorials that reside in some of the US's less well-known preserved lands and locales. Your job is simply to Identify the park's name. If you can't manage that, give us the name of the State in which you think the park resides for a half point.