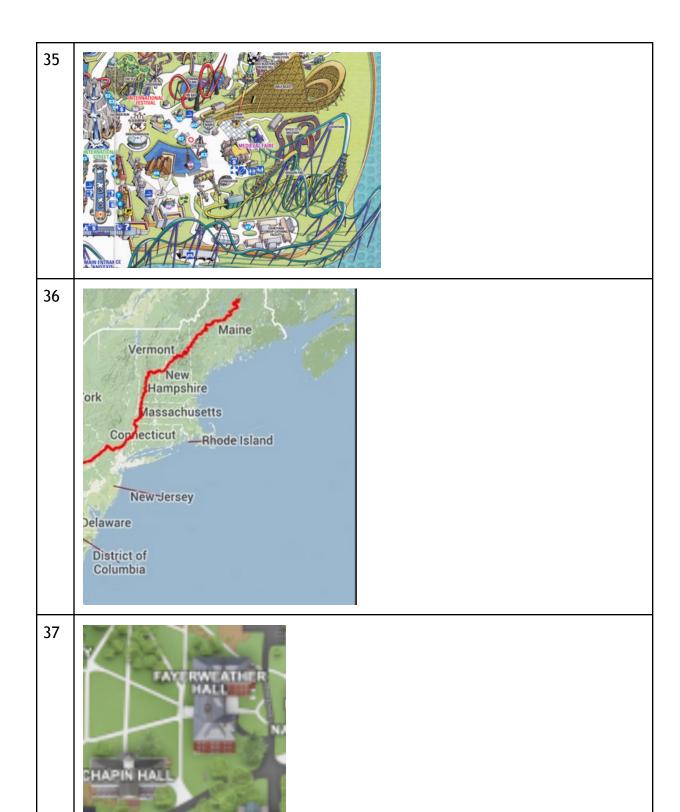

# Image:

1

Part 2: I'm feeling lost. Identify the "vacation" spot by the provided map fragment. The first five answers are names of towns or geographic locations. The next five are names of ski areas. The following five are names of amusement parks. The last five are grab-bags.