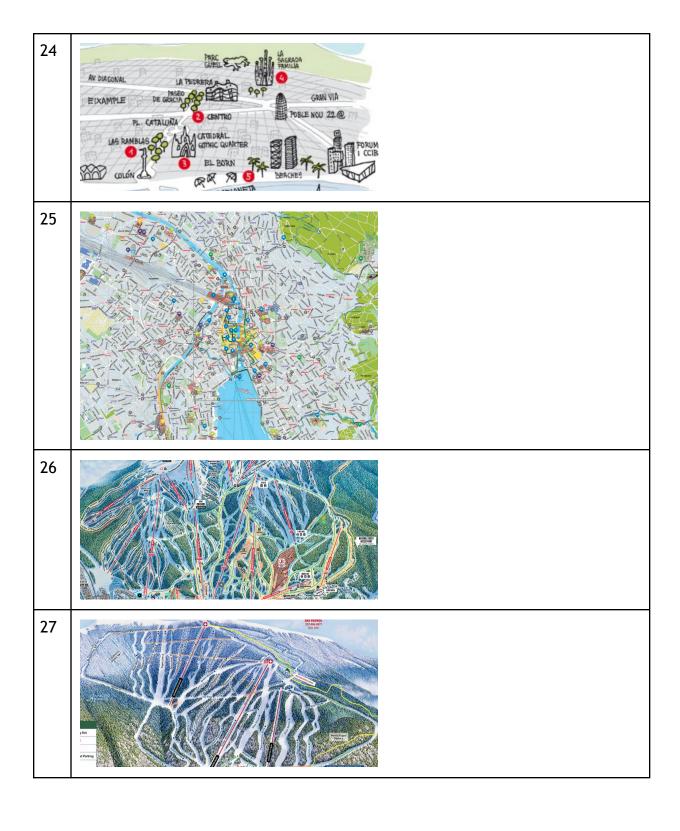

# Image:

1

Part 2: I'm feeling lost. Identify the "vacation" spot by the provided map fragment. The first five answers are names of towns or geographic locations. The next five are names of ski areas. The following five are names of amusement parks. The last five are grab-bags.