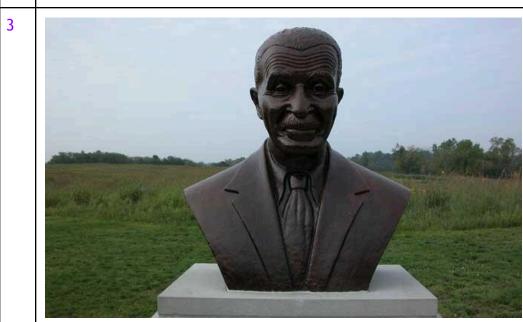

Think of this Hour Bonus as a reminder to get up, get out, and explore the hidden wonders of the United States. That's right, this bonus is all about our national parks and monuments, but not the famous ones you've heard of. In part 1, you will be given **twenty pictures** of landscapes or memorials that reside in some of the US's less well-known preserved lands and locales. Your job is simply to Identify the park's name. If you can't manage that, give us the name of the State in which you think the park resides for a half point.