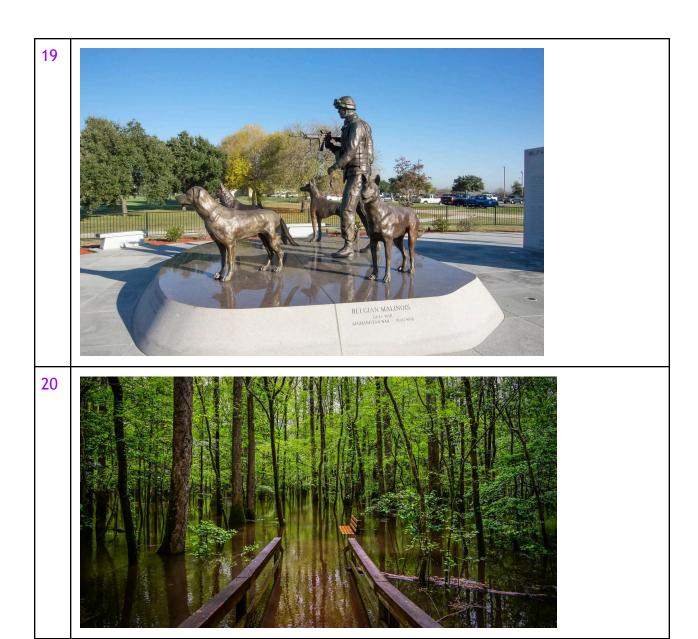

Think of this Hour Bonus as a reminder to get up, get out, and explore the hidden wonders of the United States. That's right, this bonus is all about our national parks and monuments, but not the famous ones you've heard of. In part 1, you will be given **twenty pictures** of landscapes or memorials that reside in some of the US's less well-known preserved lands and locales. Your job is simply to Identify the park's name. If you can't manage that, give us the name of the State in which you think the park resides for a half point.