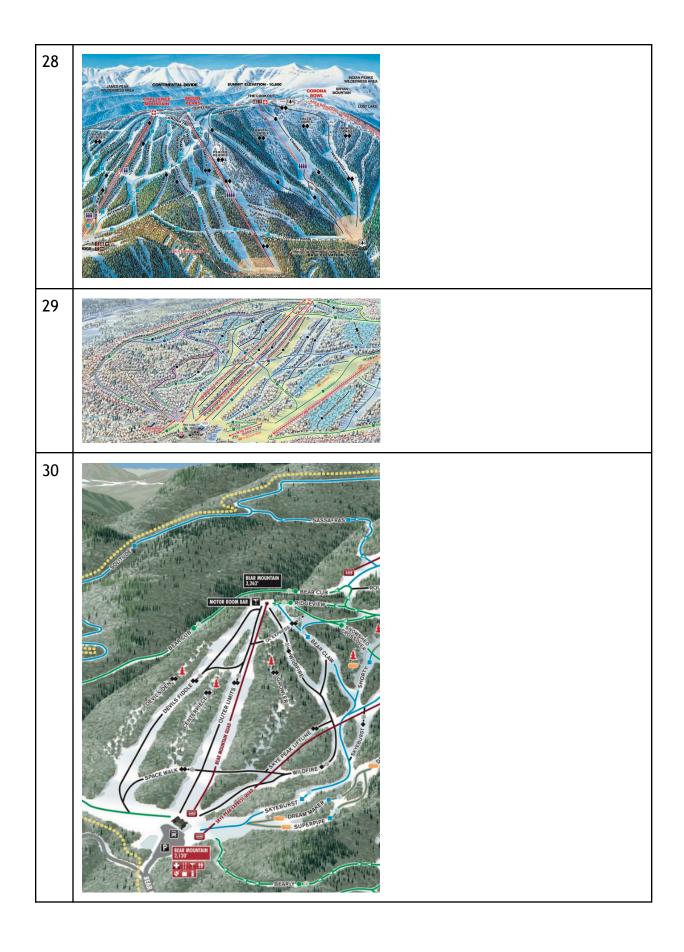

# Image:

1

Part 2: I'm feeling lost. Identify the "vacation" spot by the provided map fragment. The first five answers are names of towns or geographic locations. The next five are names of ski areas. The following five are names of amusement parks. The last five are grab-bags.