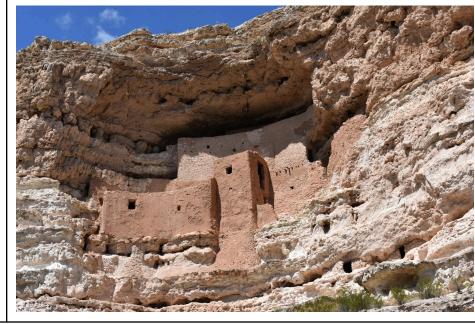

Think of this Hour Bonus as a reminder to get up, get out, and explore the hidden wonders of the United States. That's right, this bonus is all about our national parks and monuments, but not the famous ones you've heard of. In part 1, you will be given **twenty pictures** of landscapes or memorials that reside in some of the US's less well-known preserved lands and locales. Your job is simply to Identify the park's name. If you can't manage that, give us the name of the State in which you think the park resides for a half point.