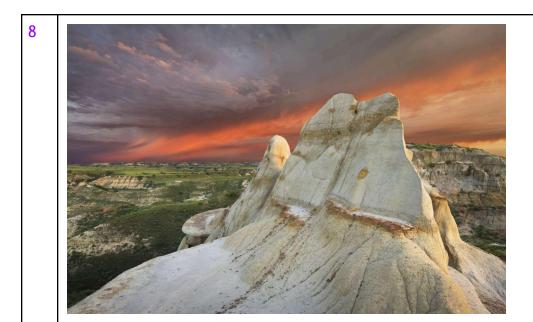

Think of this Hour Bonus as a reminder to get up, get out, and explore the hidden wonders of the United States. That's right, this bonus is all about our national parks and monuments, but not the famous ones you've heard of. In part 1, you will be given **twenty pictures** of landscapes or memorials that reside in some of the US's less well-known preserved lands and locales. Your job is simply to Identify the park's name. If you can't manage that, give us the name of the State in which you think the park resides for a half point.