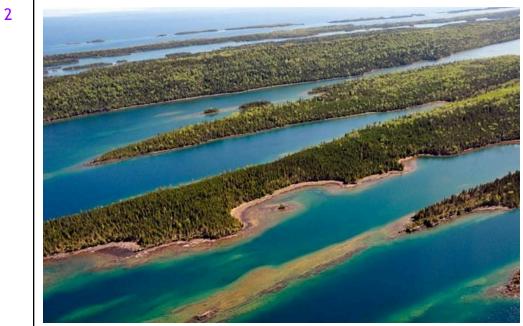

Think of this Hour Bonus as a reminder to get up, get out, and explore the hidden wonders of the United States. That's right, this bonus is all about our national parks and monuments, but not the famous ones you've heard of. In part 1, you will be given **twenty pictures** of landscapes or memorials that reside in some of the US's less well-known preserved lands and locales. Your job is simply to Identify the park's name. If you can't manage that, give us the name of the State in which you think the park resides for a half point.