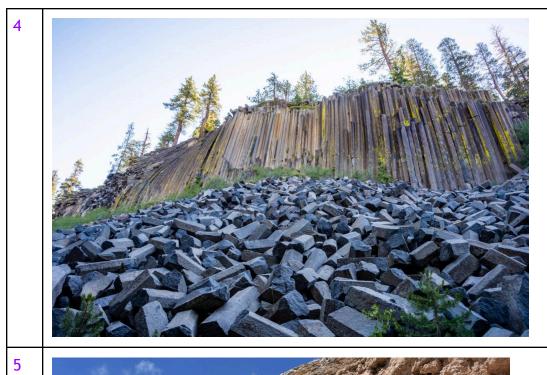

Think of this Hour Bonus as a reminder to get up, get out, and explore the hidden wonders of the United States. That's right, this bonus is all about our national parks and monuments, but not the famous ones you've heard of. In part 1, you will be given **twenty pictures** of landscapes or memorials that reside in some of the US's less well-known preserved lands and locales. Your job is simply to Identify the park's name. If you can't manage that, give us the name of the State in which you think the park resides for a half point.