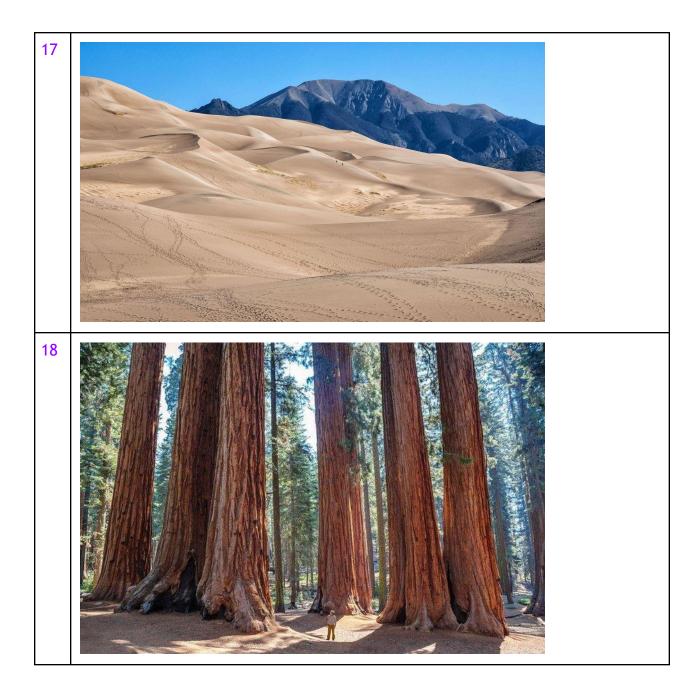

Think of this Hour Bonus as a reminder to get up, get out, and explore the hidden wonders of the United States. That's right, this bonus is all about our national parks and monuments, but not the famous ones you've heard of. In part 1, you will be given **twenty pictures** of landscapes or memorials that reside in some of the US's less well-known preserved lands and locales. Your job is simply to Identify the park's name. If you can't manage that, give us the name of the State in which you think the park resides for a half point.