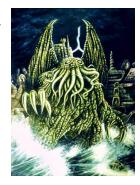

## Section 6 — Fictional Characters

For each of the following pictures, give us the full name of the fictional character pictured. Spelling counts!

45.

46.

47.

48.

49.

50.