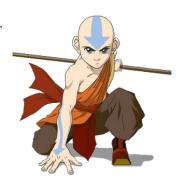

## Section 6 — Fictional Characters

For each of the following pictures, give us the full name of the fictional character pictured. Spelling counts!

45.

46.

47.

48.

49.

50.