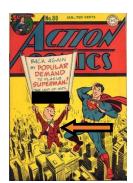

## Section 6 — Fictional Characters

For each of the following pictures, give us the full name of the fictional character pictured. Spelling counts!

45.

46.

47.

48.

49.

50.