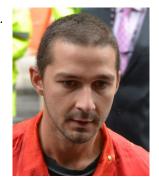

## Section 5 — Famous People

For each of the following pictures, give us the first and last name of the individual pictured. Spelling counts!

36.

37.

38.

39.

**4**0

41.