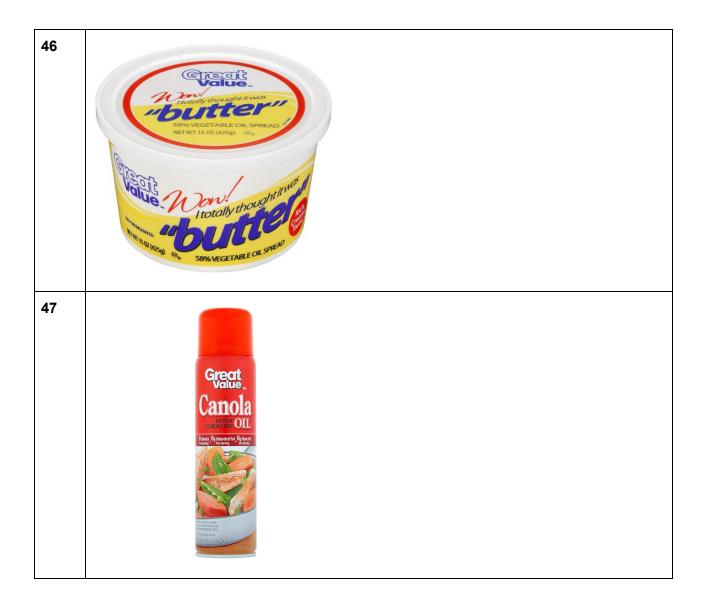

## **Food & Drink Brands**

For 10 points: Here are some lesser-known products, can you name their more popular variants?

48 49 Blueberry WAFFLES ARTIFICIALLY FLAVORED NET WT 12.3 OZ (350g) 50 ENRICHED BLEACHED & PRE-SIFTED NET WT 32 0Z (2 LB) 907g 🗟