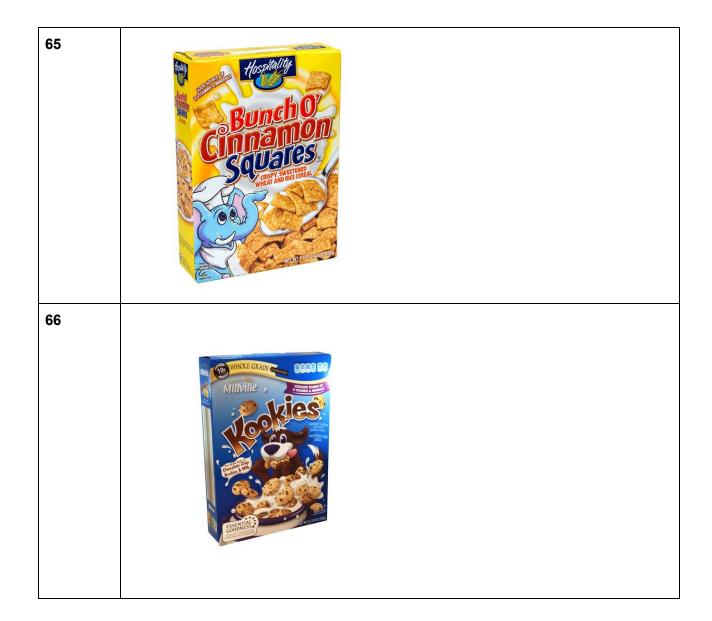

For 15 Points: Which products are these foods ripping off? A half-point for correctly naming the product, another half-point if you can name the owner/producer!

56 57 Live It Up!

For 3 points: Here are some rip off brands. Can you name their \*less\* popular predecessors?