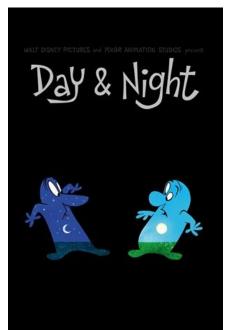

Part III - The Long and Short: Given the poster for an animated short, name the Disney/Pixar feature film it aired alongside

Part IV - Disney Lightning Round: Name the first five full length entirely animated Disney films in order (Question 49 - 53) and the five most recent Disney animation studio films in order starting with the most recent (Question 54-58)