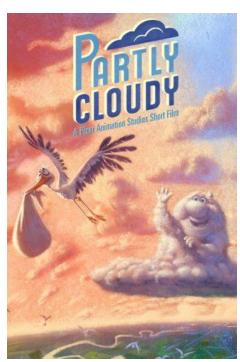

Part III - The Long and Short: Given the poster for an animated short, name the Disney/Pixar feature film it aired alongside

Part IV - Disney Lightning Round: Name the first five full length entirely animated Disney films in order (Question 49 - 53) and the five most recent Disney animation studio films in order starting with the most recent (Question 54-58)