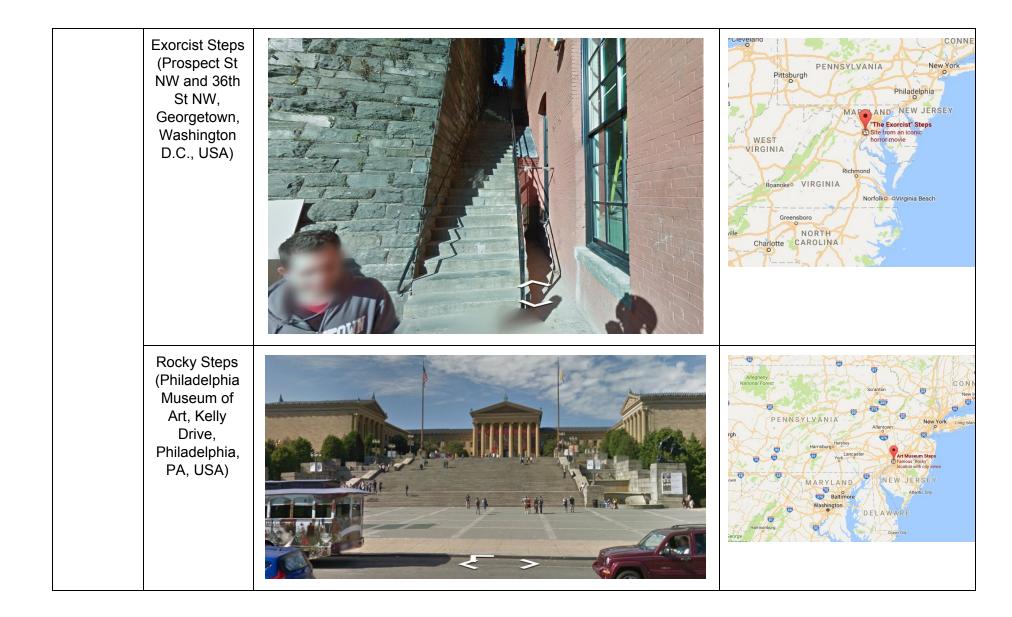

| Theme              | Description<br>(location)                                                                                 | Player sees | Map location                                                                                                                                                                                                                                                                                                                                                                                                                                                                                                                                                                                                                                                                                                                                                                                                                                                                                                                                                                                                                                                                                                                                                                                                                                                                                                                                                                                                                                                                                                                                                                                                                                                                                                                                                                                                                                                                                                                                                                                                                                                                                                                                                                                                                                                                                                                                                                                                                                                                                                                                                                                                                                                                                                                                                      |
|--------------------|-----------------------------------------------------------------------------------------------------------|-------------|-------------------------------------------------------------------------------------------------------------------------------------------------------------------------------------------------------------------------------------------------------------------------------------------------------------------------------------------------------------------------------------------------------------------------------------------------------------------------------------------------------------------------------------------------------------------------------------------------------------------------------------------------------------------------------------------------------------------------------------------------------------------------------------------------------------------------------------------------------------------------------------------------------------------------------------------------------------------------------------------------------------------------------------------------------------------------------------------------------------------------------------------------------------------------------------------------------------------------------------------------------------------------------------------------------------------------------------------------------------------------------------------------------------------------------------------------------------------------------------------------------------------------------------------------------------------------------------------------------------------------------------------------------------------------------------------------------------------------------------------------------------------------------------------------------------------------------------------------------------------------------------------------------------------------------------------------------------------------------------------------------------------------------------------------------------------------------------------------------------------------------------------------------------------------------------------------------------------------------------------------------------------------------------------------------------------------------------------------------------------------------------------------------------------------------------------------------------------------------------------------------------------------------------------------------------------------------------------------------------------------------------------------------------------------------------------------------------------------------------------------------------------|
| Movie<br>Locations | Hobbiton<br>movie set<br>from LotR and<br>Hobbit movies<br>(Hinuera,<br>Matamata<br>3472, New<br>Zealand) | <image/>    | Tenne for<br>Tenne |
|                    | Forrest Gump<br>bus stop<br>bench location<br>(Chippewa<br>Square,<br>Savannah,<br>GA, USA)               | <image/>    | untsville<br>ingham<br>IB A M A<br>Vortgomery<br>Columbus<br>SE O R G I A<br>Charleston<br>Columbus<br>Columbus<br>Columbus<br>Columbus<br>Columbus<br>Columbus<br>Columbus<br>Columbus<br>Columbus<br>Columbus<br>Columbus<br>Columbus<br>Columbus<br>Columbus<br>Columbus<br>Columbus<br>Columbus<br>Columbus<br>Columbus<br>Columbus<br>Columbus<br>Columbus<br>Columbus<br>Columbus<br>Columbus<br>Columbus<br>Columbus<br>Columbus<br>Columbus<br>Columbus<br>Columbus<br>Columbus<br>Columbus<br>Columbus<br>Columbus<br>Columbus<br>Columbus<br>Columbus<br>Columbus<br>Columbus<br>Columbus<br>Columbus<br>Columbus<br>Columbus<br>Columbus<br>Columbus<br>Columbus<br>Columbus<br>Columbus<br>Columbus<br>Columbus<br>Columbus<br>Columbus<br>Columbus<br>Columbus<br>Columbus<br>Columbus<br>Columbus<br>Columbus<br>Columbus<br>Columbus<br>Columbus<br>Columbus<br>Columbus<br>Columbus<br>Columbus<br>Columbus<br>Columbus<br>Columbus<br>Columbus<br>Columbus<br>Columbus<br>Columbus<br>Columbus<br>Columbus<br>Columbus<br>Columbus<br>Columbus<br>Columbus<br>Columbus<br>Columbus<br>Columbus<br>Columbus<br>Columbus<br>Columbus<br>Columbus<br>Columbus<br>Columbus<br>Columbus<br>Columbus<br>Columbus<br>Columbus<br>Columbus<br>Columbus<br>Columbus<br>Columbus<br>Columbus<br>Columbus<br>Columbus<br>Columbus<br>Columbus<br>Columbus<br>Columbus<br>Columbus<br>Columbus<br>Columbus<br>Columbus<br>Columbus<br>Columbus<br>Columbus<br>Columbus<br>Columbus<br>Columbus<br>Columbus<br>Columbus<br>Columbus<br>Columbus<br>Columbus<br>Columbus<br>Columbus<br>Columbus<br>Columbus<br>Columbus<br>Columbus<br>Columbus<br>Columbus<br>Columbus<br>Columbus<br>Columbus<br>Columbus<br>Columbus<br>Columbus<br>Columbus<br>Columbus<br>Columbus<br>Columbus<br>Columbus<br>Columbus<br>Columbus<br>Columbus<br>Columbus<br>Columbus<br>Columbus<br>Columbus<br>Columbus<br>Columbus<br>Columbus<br>Columbus<br>Columbus<br>Columbus<br>Columbus<br>Columbus<br>Columbus<br>Columbus<br>Columbus<br>Columbus<br>Columbus<br>Columbus<br>Columbus<br>Columbus<br>Columbus<br>Columbus<br>Columbus<br>Columbus<br>Columbus<br>Columbus<br>Columbus<br>Columbus<br>Columbus<br>Columbus<br>Columbus<br>Columbus<br>Columbus<br>Columbus<br>Columbus<br>Columbus<br>Columbus<br>Columbus<br>Columbus<br>Columbus<br>Columbus<br>Columbus<br>Columbus<br>Columbus<br>Columbus<br>Columbus<br>Columbus<br>Columbus<br>Columbus<br>Columbus<br>Columbus<br>Columbus<br>Columbus<br>Columbus<br>Columbus<br>Columbus<br>Columbus                                                                                                                                                                                                               |