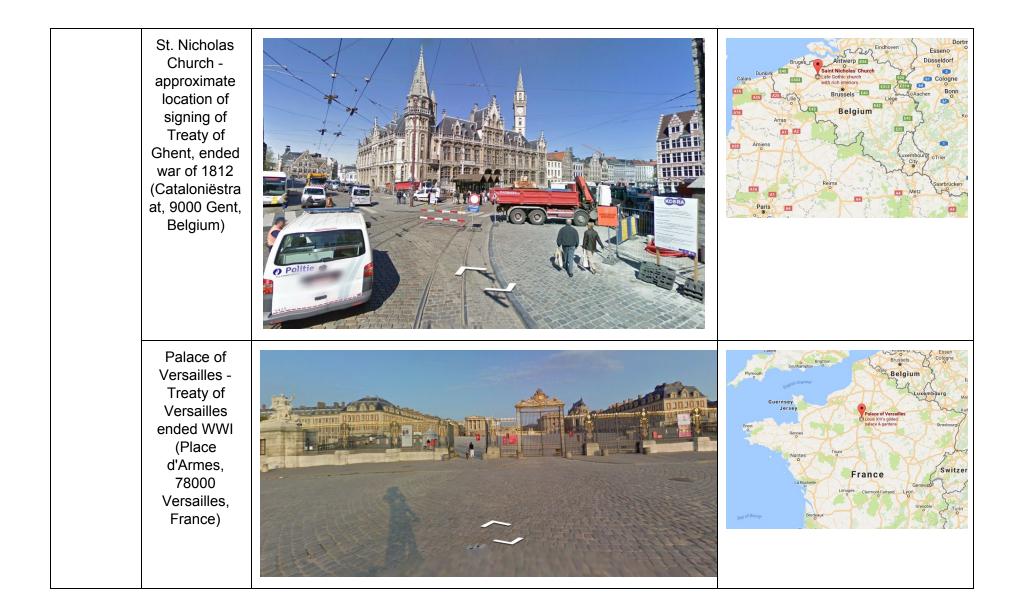

|                   | Ghostbusters<br>Firehouse<br>(Hook &<br>Ladder 8, 14<br>Moore St.<br>Tribeca,<br>Manhattan,<br>New York,<br>NY, USA)                                                          | <image/> | Brick<br>Toms River                             |
|-------------------|-------------------------------------------------------------------------------------------------------------------------------------------------------------------------------|----------|-------------------------------------------------|
| Peace<br>Treaties | Appomattox<br>Court House -<br>Location of<br>surrender to<br>end US Civil<br>War<br>(Appomattox<br>Court House<br>National<br>Historical<br>Park,<br>Appomattox,<br>VA, USA) |          | WEST<br>OUT OUT OUT OUT OUT OUT OUT OUT OUT OUT |