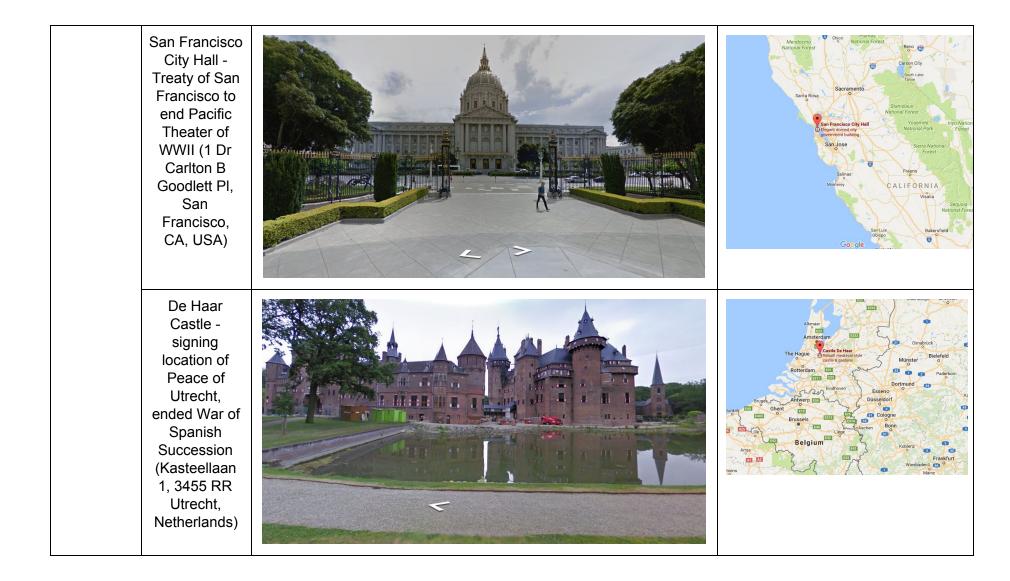

| Theme              | Description<br>(location)                                                                                 | Player sees | Map location                                                                                                                                                                                                                                                                                                                                                                                                                                                                                                                                                                                                                                                                                                                                                                                                                                                                                                                                                                                                                                                                                                                                                                                                                                                                                                                                                                                                                                                                                                                                                                                                                                                                                                                                                                                                                                                                                                                                                                                                                                                                                                                                                                                                                                                                                                                                                                                                                                                                                                                                                                                                                                                                                                                                                      |
|--------------------|-----------------------------------------------------------------------------------------------------------|-------------|-------------------------------------------------------------------------------------------------------------------------------------------------------------------------------------------------------------------------------------------------------------------------------------------------------------------------------------------------------------------------------------------------------------------------------------------------------------------------------------------------------------------------------------------------------------------------------------------------------------------------------------------------------------------------------------------------------------------------------------------------------------------------------------------------------------------------------------------------------------------------------------------------------------------------------------------------------------------------------------------------------------------------------------------------------------------------------------------------------------------------------------------------------------------------------------------------------------------------------------------------------------------------------------------------------------------------------------------------------------------------------------------------------------------------------------------------------------------------------------------------------------------------------------------------------------------------------------------------------------------------------------------------------------------------------------------------------------------------------------------------------------------------------------------------------------------------------------------------------------------------------------------------------------------------------------------------------------------------------------------------------------------------------------------------------------------------------------------------------------------------------------------------------------------------------------------------------------------------------------------------------------------------------------------------------------------------------------------------------------------------------------------------------------------------------------------------------------------------------------------------------------------------------------------------------------------------------------------------------------------------------------------------------------------------------------------------------------------------------------------------------------------|
| Movie<br>Locations | Hobbiton<br>movie set<br>from LotR and<br>Hobbit movies<br>(Hinuera,<br>Matamata<br>3472, New<br>Zealand) | <image/>    | Tenne for<br>Tenne |
|                    | Forrest Gump<br>bus stop<br>bench location<br>(Chippewa<br>Square,<br>Savannah,<br>GA, USA)               | <image/>    | untsville<br>ingham<br>IB A M A<br>Vortgomery<br>Columbus<br>SE O R G I A<br>Charleston<br>Columbus<br>Columbus<br>Columbus<br>Columbus<br>Columbus<br>Columbus<br>Columbus<br>Columbus<br>Columbus<br>Columbus<br>Columbus<br>Columbus<br>Columbus<br>Columbus<br>Columbus<br>Columbus<br>Columbus<br>Columbus<br>Columbus<br>Columbus<br>Columbus<br>Columbus<br>Columbus<br>Columbus<br>Columbus<br>Columbus<br>Columbus<br>Columbus<br>Columbus<br>Columbus<br>Columbus<br>Columbus<br>Columbus<br>Columbus<br>Columbus<br>Columbus<br>Columbus<br>Columbus<br>Columbus<br>Columbus<br>Columbus<br>Columbus<br>Columbus<br>Columbus<br>Columbus<br>Columbus<br>Columbus<br>Columbus<br>Columbus<br>Columbus<br>Columbus<br>Columbus<br>Columbus<br>Columbus<br>Columbus<br>Columbus<br>Columbus<br>Columbus<br>Columbus<br>Columbus<br>Columbus<br>Columbus<br>Columbus<br>Columbus<br>Columbus<br>Columbus<br>Columbus<br>Columbus<br>Columbus<br>Columbus<br>Columbus<br>Columbus<br>Columbus<br>Columbus<br>Columbus<br>Columbus<br>Columbus<br>Columbus<br>Columbus<br>Columbus<br>Columbus<br>Columbus<br>Columbus<br>Columbus<br>Columbus<br>Columbus<br>Columbus<br>Columbus<br>Columbus<br>Columbus<br>Columbus<br>Columbus<br>Columbus<br>Columbus<br>Columbus<br>Columbus<br>Columbus<br>Columbus<br>Columbus<br>Columbus<br>Columbus<br>Columbus<br>Columbus<br>Columbus<br>Columbus<br>Columbus<br>Columbus<br>Columbus<br>Columbus<br>Columbus<br>Columbus<br>Columbus<br>Columbus<br>Columbus<br>Columbus<br>Columbus<br>Columbus<br>Columbus<br>Columbus<br>Columbus<br>Columbus<br>Columbus<br>Columbus<br>Columbus<br>Columbus<br>Columbus<br>Columbus<br>Columbus<br>Columbus<br>Columbus<br>Columbus<br>Columbus<br>Columbus<br>Columbus<br>Columbus<br>Columbus<br>Columbus<br>Columbus<br>Columbus<br>Columbus<br>Columbus<br>Columbus<br>Columbus<br>Columbus<br>Columbus<br>Columbus<br>Columbus<br>Columbus<br>Columbus<br>Columbus<br>Columbus<br>Columbus<br>Columbus<br>Columbus<br>Columbus<br>Columbus<br>Columbus<br>Columbus<br>Columbus<br>Columbus<br>Columbus<br>Columbus<br>Columbus<br>Columbus<br>Columbus<br>Columbus<br>Columbus<br>Columbus<br>Columbus<br>Columbus<br>Columbus<br>Columbus<br>Columbus<br>Columbus<br>Columbus<br>Columbus<br>Columbus<br>Columbus<br>Columbus<br>Columbus<br>Columbus<br>Columbus<br>Columbus<br>Columbus<br>Columbus<br>Columbus<br>Columbus<br>Columbus<br>Columbus<br>Columbus<br>Columbus<br>Columbus<br>Columbus<br>Columbus<br>Columbus<br>Columbus<br>Columbus                                                                                                                                                                                                               |