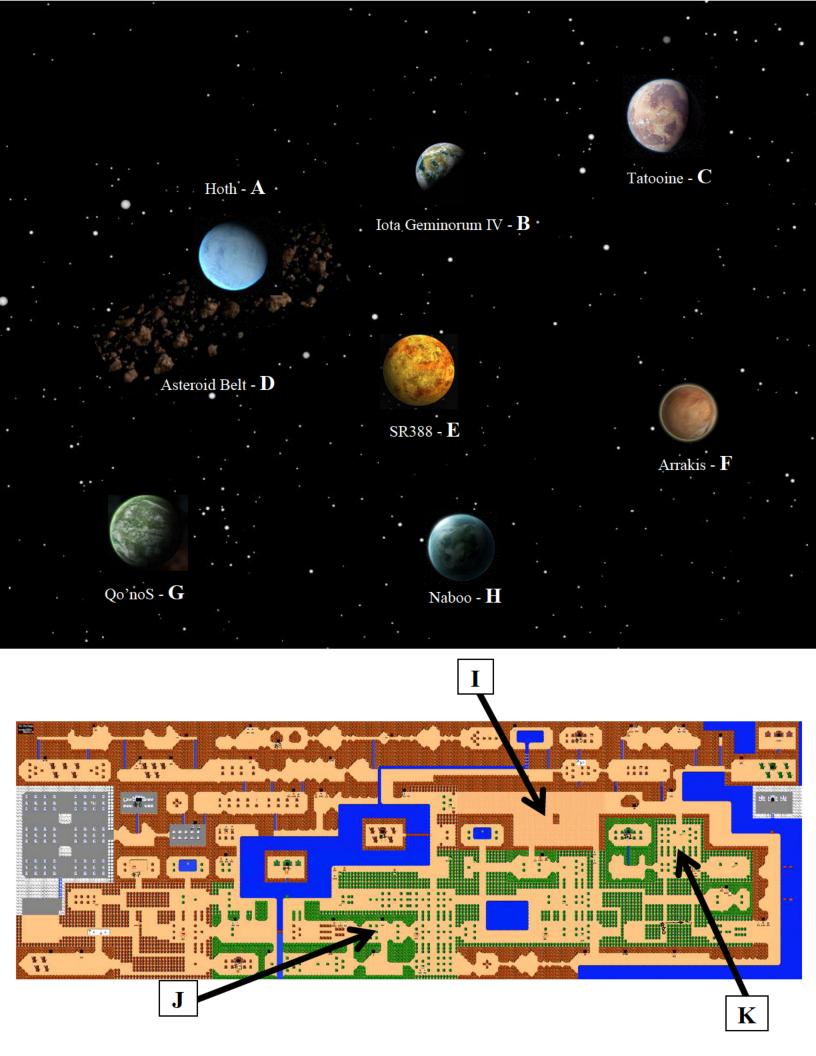

## Hour 4

In our journey scouring the universe for amazing trivia questions, we've uncovered a plethora of previously discovered fantastic beasts! The only problem is we have no idea what they're called, and we can't remember where we found them. Below the list of fantastic beasts, you'll find an atlas showing all of the places we've been. For each picture, please identify the name of the creature depicted, and match it to one of the locations in the atlas. Each location corresponds to exactly one beast.

# Atlas of Fantastic Beast Locations

Below you'll find maps of all of the places we've been. Match each letter with the fantastic beast that can be found in that location. Arrows are approximate.