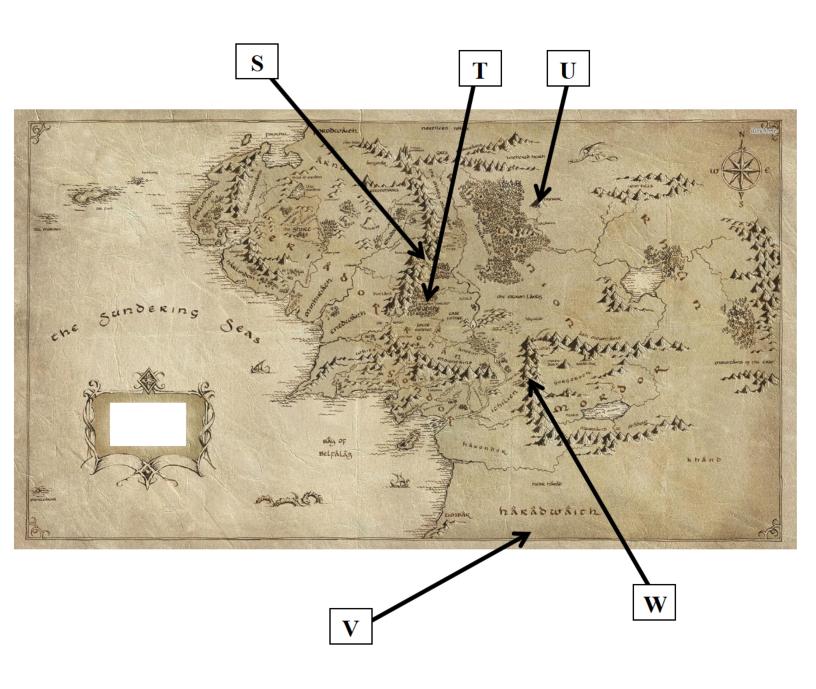

## Hour 4

In our journey scouring the universe for amazing trivia questions, we've uncovered a plethora of previously discovered fantastic beasts! The only problem is we have no idea what they're called, and we can't remember where we found them. Below the list of fantastic beasts, you'll find an atlas showing all of the places we've been. For each picture, please identify the name of the creature depicted, and match it to one of the locations in the atlas. Each location corresponds to exactly one beast.

# Atlas of Fantastic Beast Locations

Below you'll find maps of all of the places we've been. Match each letter with the fantastic beast that can be found in that location. Arrows are approximate.