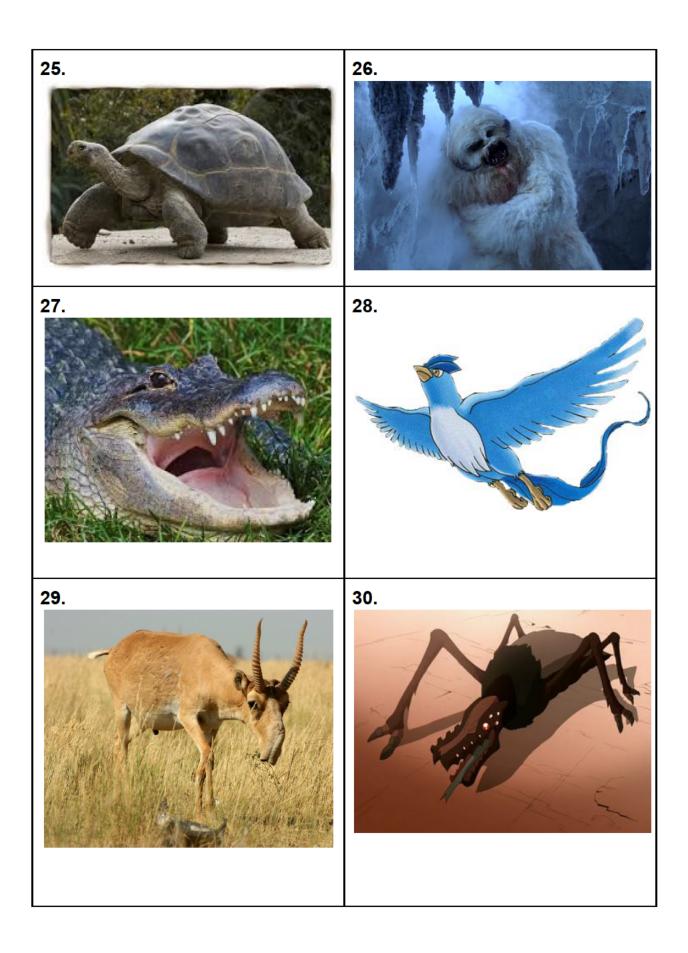

## Hour 4

In our journey scouring the universe for amazing trivia questions, we've uncovered a plethora of previously discovered fantastic beasts! The only problem is we have no idea what they're called, and we can't remember where we found them. Below the list of fantastic beasts, you'll find an atlas showing all of the places we've been. For each picture, please identify the name of the creature depicted, and match it to one of the locations in the atlas. Each location corresponds to exactly one beast.