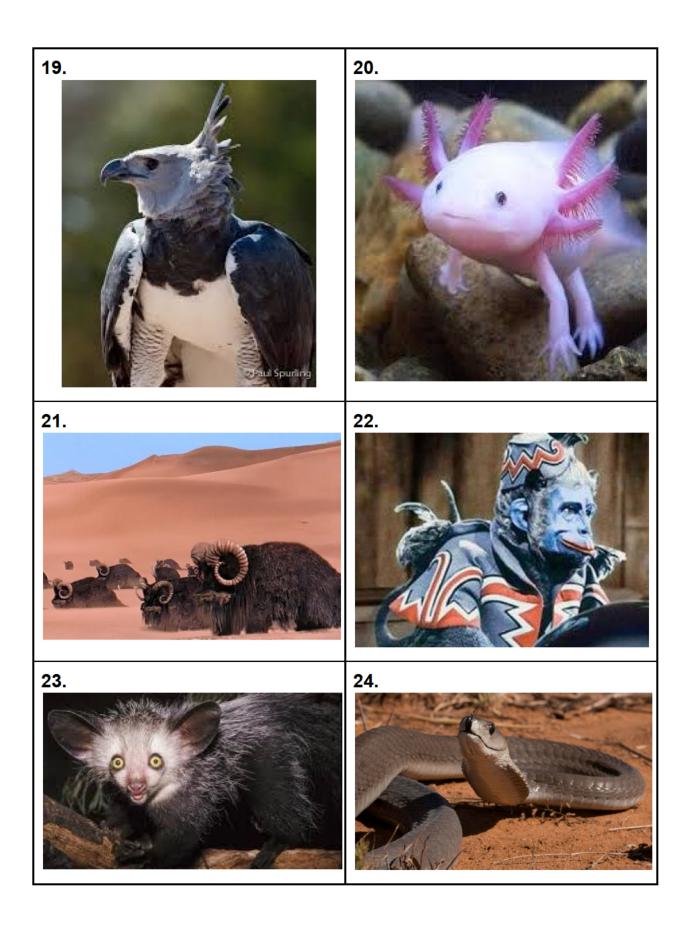

## Hour 4

In our journey scouring the universe for amazing trivia questions, we've uncovered a plethora of previously discovered fantastic beasts! The only problem is we have no idea what they're called, and we can't remember where we found them. Below the list of fantastic beasts, you'll find an atlas showing all of the places we've been. For each picture, please identify the name of the creature depicted, and match it to one of the locations in the atlas. Each location corresponds to exactly one beast.