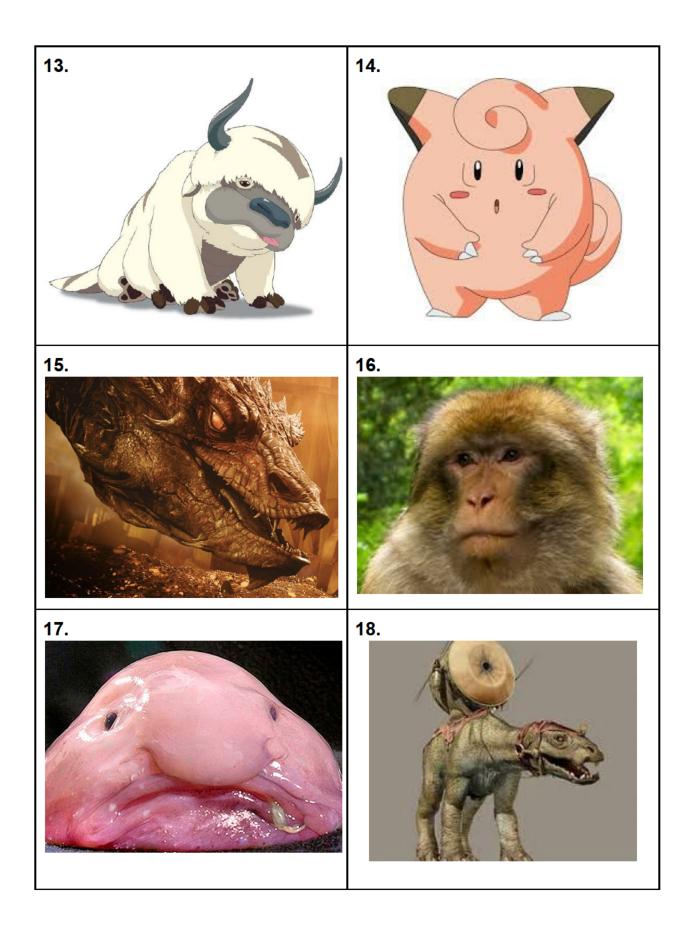

## Hour 4

In our journey scouring the universe for amazing trivia questions, we've uncovered a plethora of previously discovered fantastic beasts! The only problem is we have no idea what they're called, and we can't remember where we found them. Below the list of fantastic beasts, you'll find an atlas showing all of the places we've been. For each picture, please identify the name of the creature depicted, and match it to one of the locations in the atlas. Each location corresponds to exactly one beast.