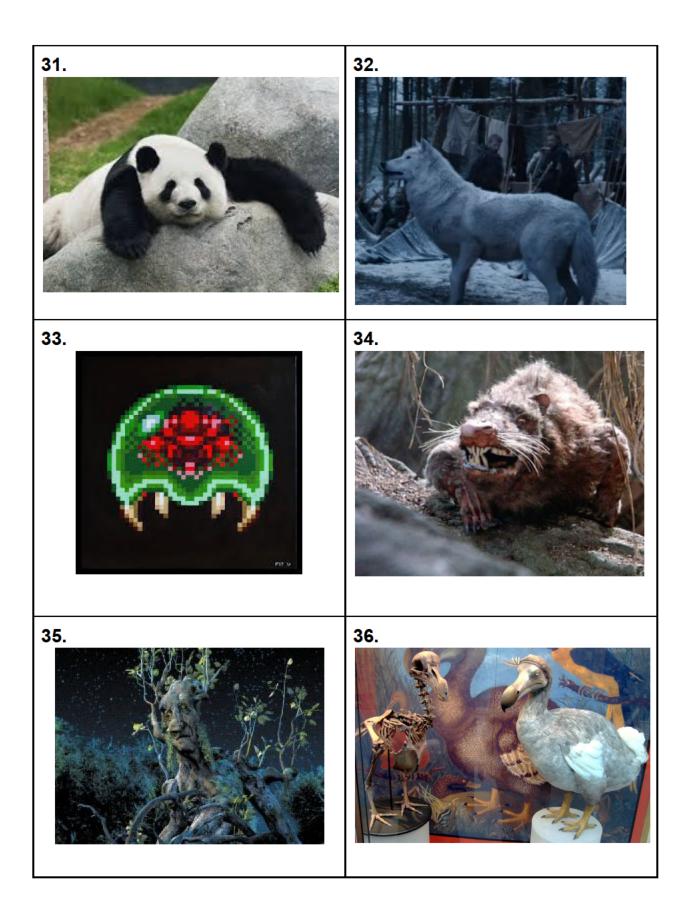

## Hour 4

In our journey scouring the universe for amazing trivia questions, we've uncovered a plethora of previously discovered fantastic beasts! The only problem is we have no idea what they're called, and we can't remember where we found them. Below the list of fantastic beasts, you'll find an atlas showing all of the places we've been. For each picture, please identify the name of the creature depicted, and match it to one of the locations in the atlas. Each location corresponds to exactly one beast.