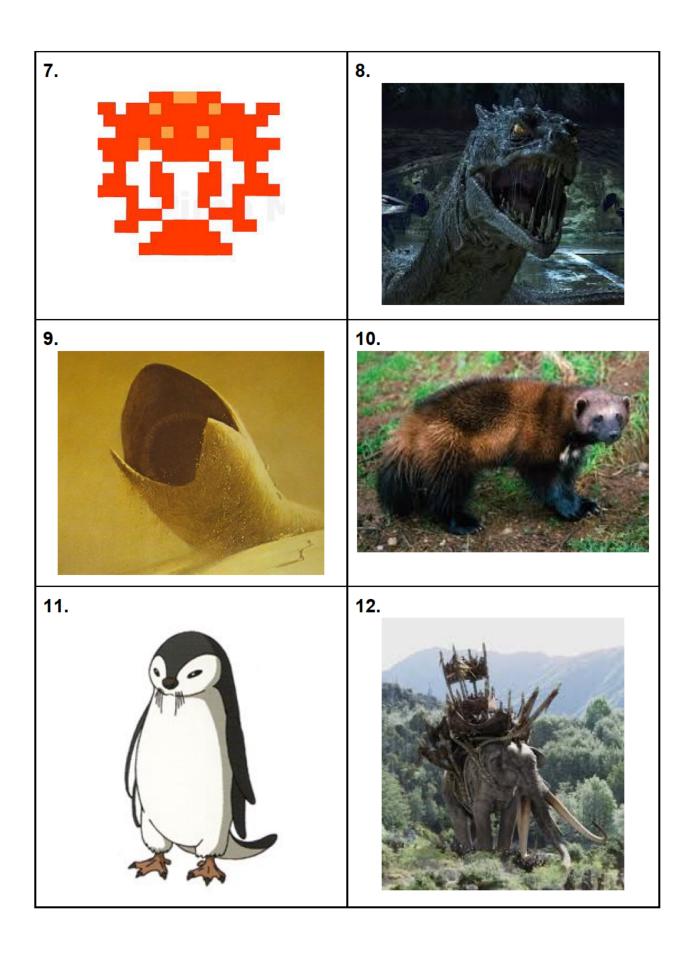

## Hour 4

In our journey scouring the universe for amazing trivia questions, we've uncovered a plethora of previously discovered fantastic beasts! The only problem is we have no idea what they're called, and we can't remember where we found them. Below the list of fantastic beasts, you'll find an atlas showing all of the places we've been. For each picture, please identify the name of the creature depicted, and match it to one of the locations in the atlas. Each location corresponds to exactly one beast.