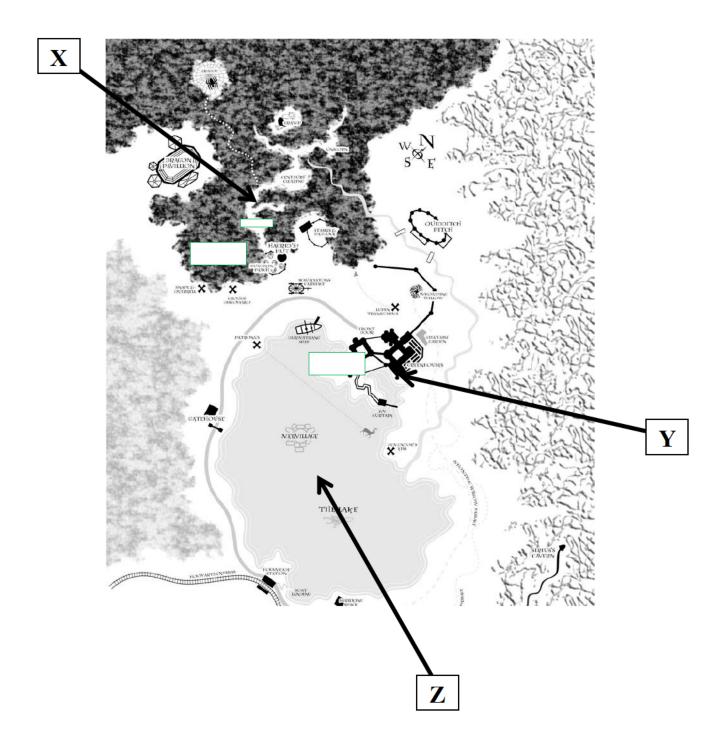

## Hour 4

In our journey scouring the universe for amazing trivia questions, we've uncovered a plethora of previously discovered fantastic beasts! The only problem is we have no idea what they're called, and we can't remember where we found them. Below the list of fantastic beasts, you'll find an atlas showing all of the places we've been. For each picture, please identify the name of the creature depicted, and match it to one of the locations in the atlas. Each location corresponds to exactly one beast.

# Atlas of Fantastic Beast Locations

Below you'll find maps of all of the places we've been. Match each letter with the fantastic beast that can be found in that location. Arrows are approximate.