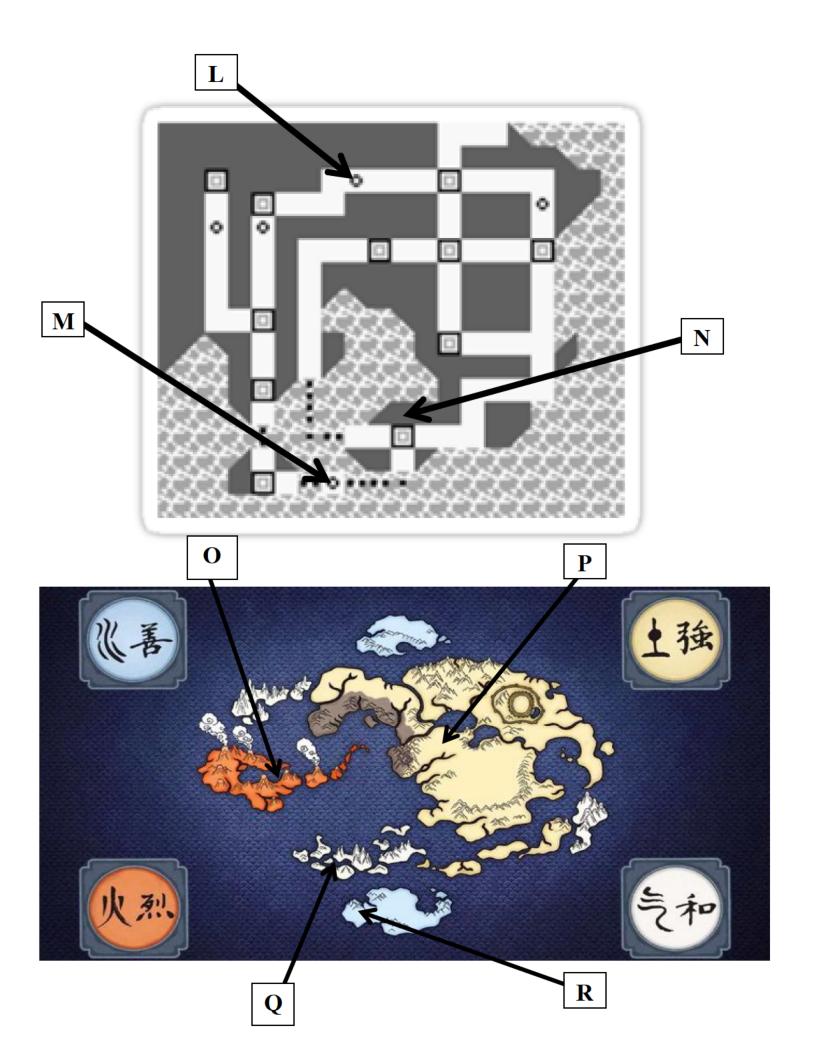

## Hour 4

In our journey scouring the universe for amazing trivia questions, we've uncovered a plethora of previously discovered fantastic beasts! The only problem is we have no idea what they're called, and we can't remember where we found them. Below the list of fantastic beasts, you'll find an atlas showing all of the places we've been. For each picture, please identify the name of the creature depicted, and match it to one of the locations in the atlas. Each location corresponds to exactly one beast.

# Atlas of Fantastic Beast Locations

Below you'll find maps of all of the places we've been. Match each letter with the fantastic beast that can be found in that location. Arrows are approximate.