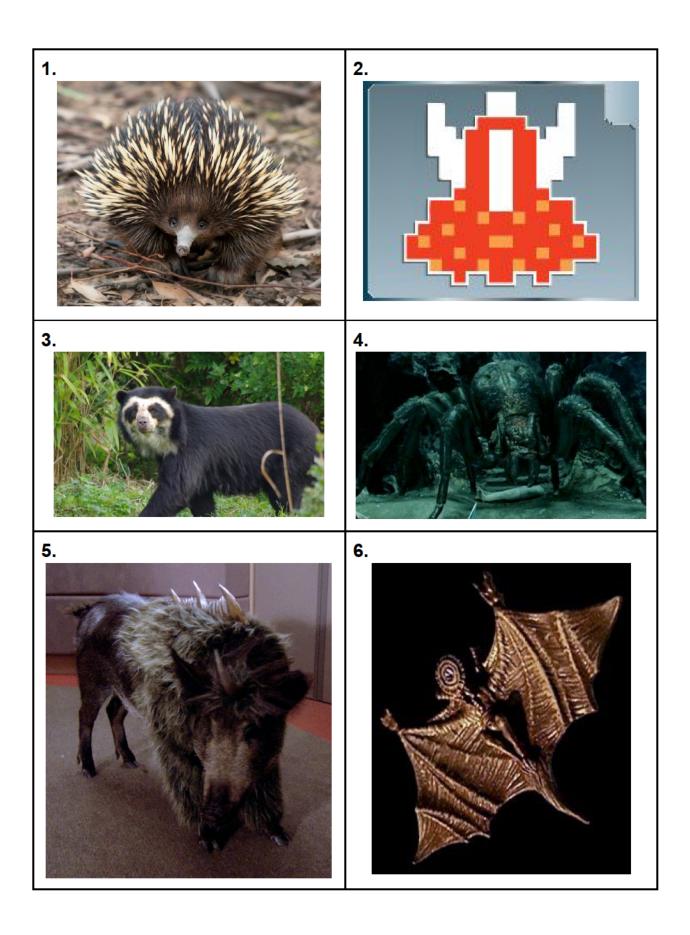

## Hour 4

In our journey scouring the universe for amazing trivia questions, we've uncovered a plethora of previously discovered fantastic beasts! The only problem is we have no idea what they're called, and we can't remember where we found them. Below the list of fantastic beasts, you'll find an atlas showing all of the places we've been. For each picture, please identify the name of the creature depicted, and match it to one of the locations in the atlas. Each location corresponds to exactly one beast.