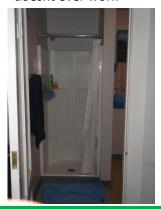

#### **Bathroom**

People who share the bathroom: 0 (private bathroom)

Sinks: 1 Toilets: 1

Bathtubs: Shower Windows: 1 window

Other comments: Like I said, you can sit on the toilet and look out the window. Also has an old school medicine

cabinet