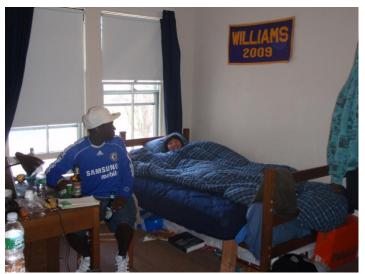

# 217 (Single)

### **Basic Facts**

Floor: Carpeted Furniture included:

- BedDesk
- Dresser (Drawers only)
- ChairBookcase

Adjustable Bed Height: Yes

Closet: Yes

White Board on door: Yes Slanted Ceilings: No

#### **Bathroom**

People who share the bathroom: 0 (private bathroom)

Sinks: 1 Toilets: 1

Bathtubs: Shower Windows: No windows