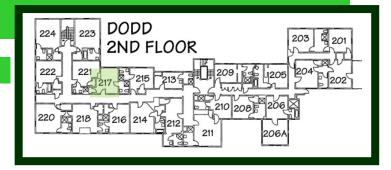

# 217 (Single)

### **Basic Facts**

Floor: Carpeted Furniture included:

- BedDesk
- Dresser (Drawers only)
- ChairBookcase

Adjustable Bed Height: Yes

Closet: Yes

White Board on door: Yes Slanted Ceilings: No

#### Light

Number of Windows: 2 *Plenty of natural light*: Yes

Time of day with most light: Afternoon

Without additional light, the room is well lit: No

Additional Comments: not enough light

#### **Temperature**

Room Temperature: Hot

the stupid radiator always is way too hot, even when I have

it on the setting that is a snowflake.

Ability to adjust heat: Yes, there is a thermostat

even though there is an adjuster on the radiator, it doesnt

really work. see the trend here?

#### **Unique Quirks**

theres a stupid radiator thats in the corner, but not all the way in the corner that is completely in the way and also doesnt ever work

#### **Bathroom**

People who share the bathroom: 0 (private bathroom)

Sinks: 1 Toilets: 1

Bathtubs: Shower Windows: No windows