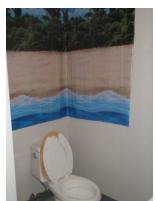

#### **Unique Quirks**

It has a bathroom which is awesome and a bunch of exposed pipes which is not. You can also sit on the toilet and look out the window.

#### **Bathroom**

People who share the bathroom: 0 (private bathroom)

Sinks: 1 Toilets: 1

Bathtubs: Shower Windows: 1 window

Other comments: Like I said, you can sit on the toilet and look out the window. Also has an old school medicine